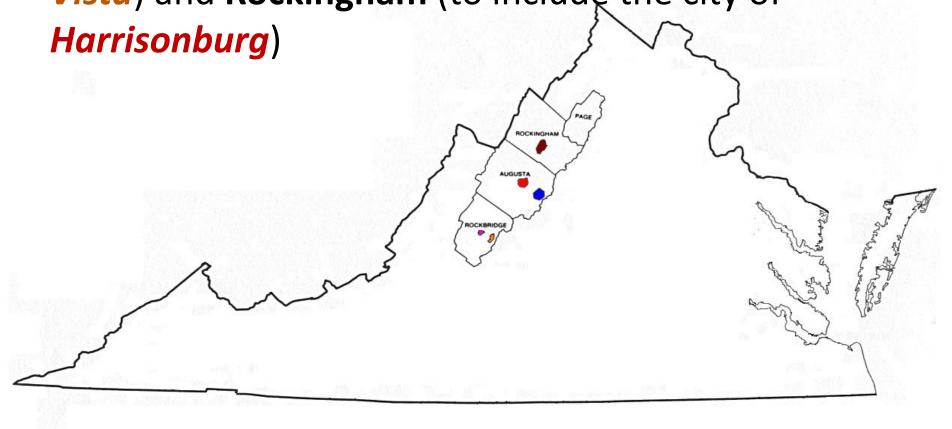

## **Prince William** County to include the city of *Woodbridge*

Bull Run District 57-005

Counties of Augusta (to include the cities of Staunton and Waynesboro), Page, Rockbridge (to include the city of Lexington and the town of Buena Vista) and Rockingham (to include the city of