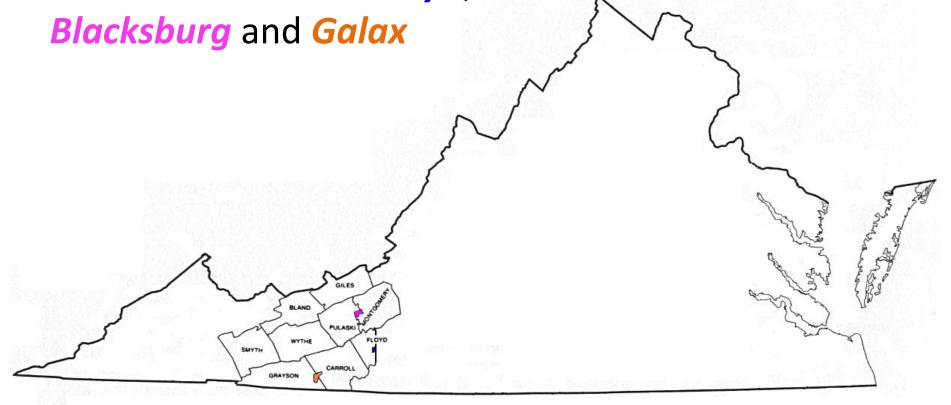

Loudon District 57-010 Counties of Chesapeake, Isle of Wight,
Southampton, Suffolk and the Cities of Franklin
and Portsmouth

Nansemond District 57-012

Counties of **Bland, Carroll, Giles, Grayson, Montgomery, Pulaski, Smyth, Wythe** and that portion of **Floyd** County generally west of State Route 8 to include the town of *Floyd*, and the towns of