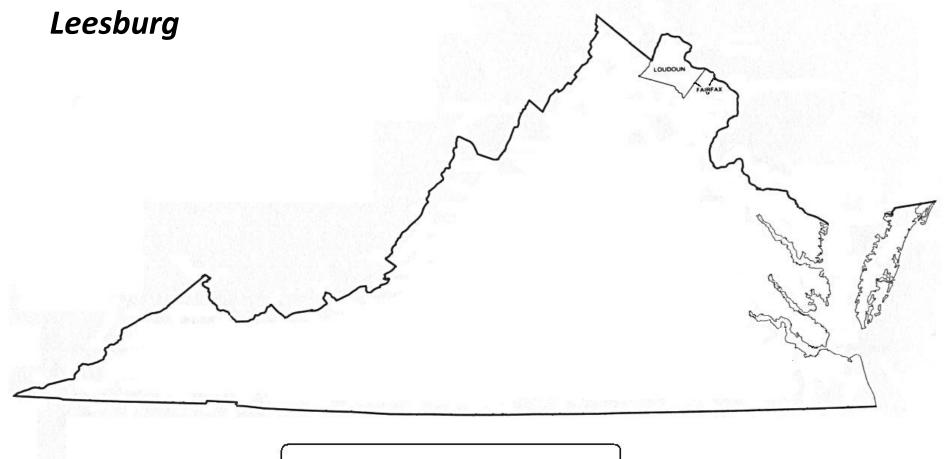

Fairfax District 57-008

Cities of *Falls Church*, *McLean*, *Oakton* and *Vienna* (all within the boundaries of Fairfax County)

Falls Church-McLean District 57-009

**Loudon** County and that portion of **Fairfax** County generally south of the Potomac River, west of Interstate 495 (Beltway) and north of State Route 267 (Dulles Access Road) to include the residential areas of *Great Falls, Herndon, Reston* and