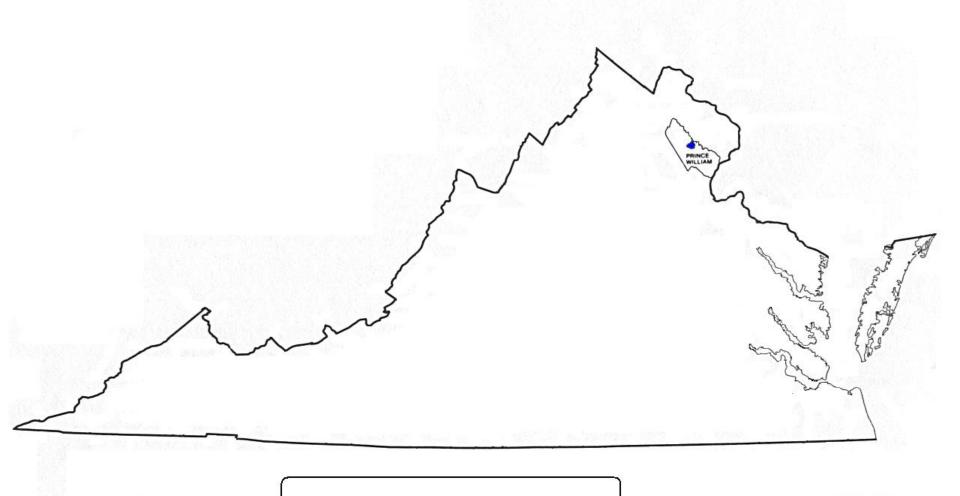

## **Prince William** County to include the city of *Woodbridge*

Bull Run District 57-005

Counties of Augusta (to include the cities of Staunton and Waynesboro), Page, Rockbridge (to include the city of Lexington and the town of Buena Vista) and Rockingham (to include the city of