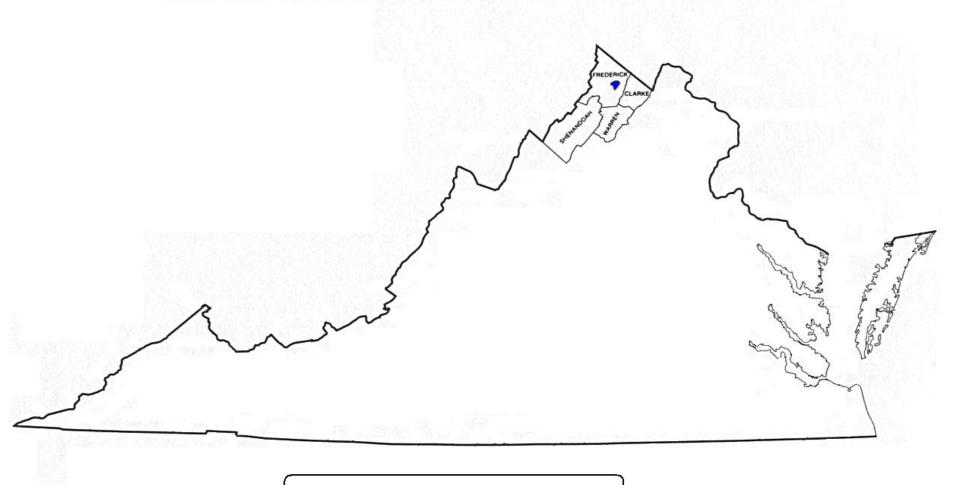

## Counties of Clark, Frederick (to include the town of Winchester), Shenandoah and Warren

Blue Ridge District 57-004