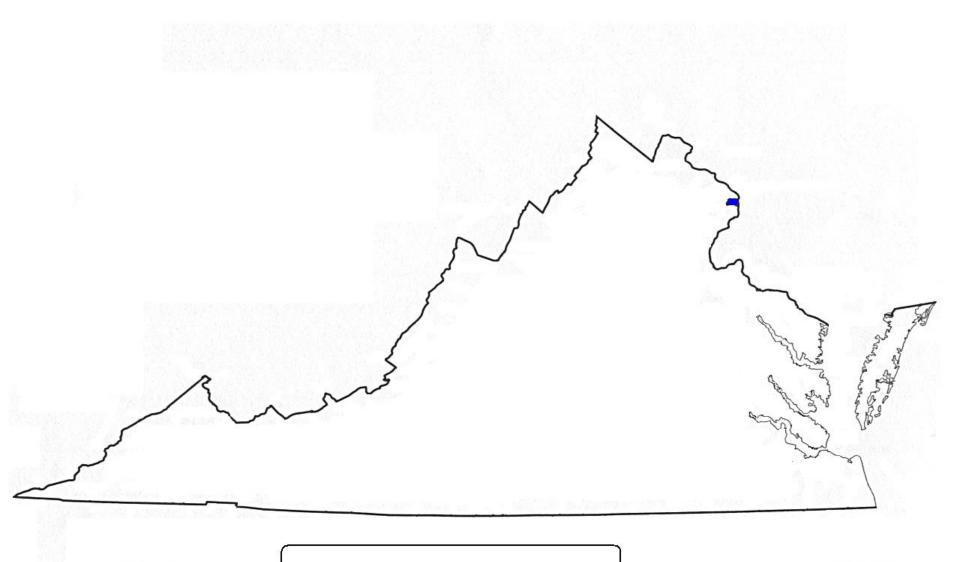

#### Counties of Accomack and Northampton

Eastern Shore District 57-007

County of Fairfax, excluding Al-Anon Districts 57-002 (Springfield Annandale) and 57-009 (Falls Church-McLean) and that portion of the county generally south of the Potomac River, west of Interstate 495 (Beltway) and north of State Route 267 (Dulles Access Road)

Fairfax District 57-008

Cities of *Falls Church*, *McLean*, *Oakton* and *Vienna* (all within the boundaries of Fairfax County)

Falls Church-McLean District 57-009

**Loudon** County and that portion of **Fairfax** County generally south of the Potomac River, west of Interstate 495 (Beltway) and north of State Route 267 (Dulles Access Road) to include the residential areas of *Great Falls, Herndon, Reston* and