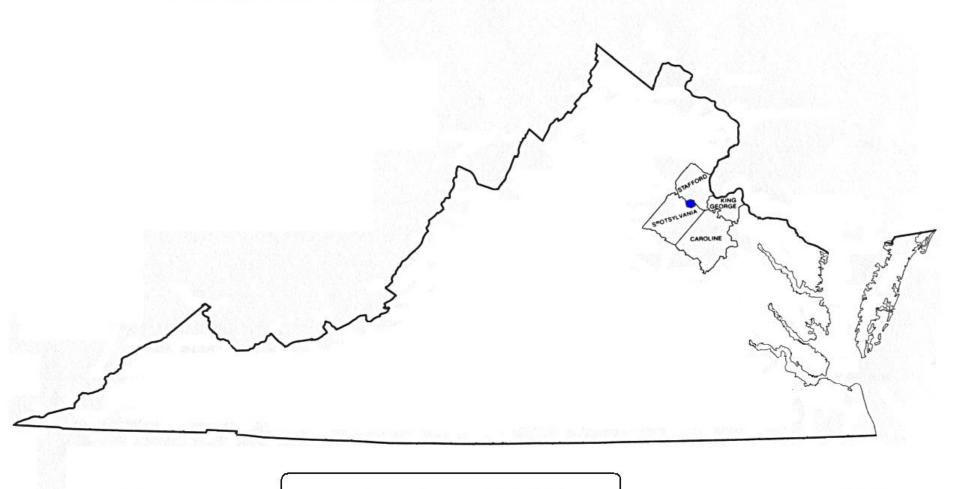

## Counties of Caroline, King George, Spotsylvania, Stafford and the City of Fredericksburg

Rappahannock District 57-019

Counties of Charles City, Goochland, Hanover, Henrico, King William, New Kent, that portion of Louisa County generally east of Virginia State Routes 208 and 669 including the town of Louisa, and that portion of the City of Richmond generally