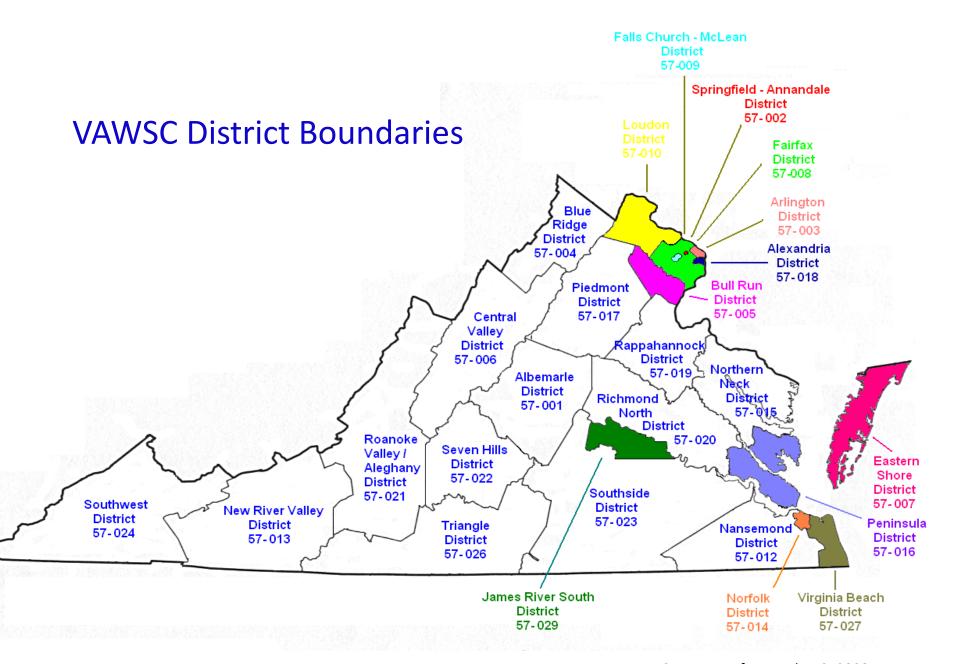

#### **VAWSC District Maps**

Counties of Albemarle (to include the City of Charlottesville), Buckingham, Fluvanna, Nelson and that portion of Louisa County generally west of State Routes 208 and 669 but not including the town of Louisa.

Albemarle District 57-001

# Residential areas within the confines of Fairfax County known as *Springfield* and *Annandale*

Springfield Annandale District 57-002

#### County of **Arlington**

Arlington District 57-003

## Counties of Clark, Frederick (to include the town of Winchester), Shenandoah and Warren

Blue Ridge District 57-004

## **Prince William** County to include the city of *Woodbridge*

Bull Run District 57-005

Counties of Augusta (to include the cities of Staunton and Waynesboro), Page, Rockbridge (to include the city of Lexington and the town of Buena Vista) and Rockingham (to include the city of

Central Valley District 57-006

#### Counties of Accomack and Northampton

Eastern Shore District 57-007

County of Fairfax, excluding Al-Anon Districts 57-002 (Springfield Annandale) and 57-009 (Falls Church-McLean) and that portion of the county generally south of the Potomac River, west of Interstate 495 (Beltway) and north of State Route 267 (Dulles Access Road)

Fairfax District 57-008

Cities of *Falls Church*, *McLean*, *Oakton* and *Vienna* (all within the boundaries of Fairfax County)

Falls Church-McLean District 57-009

**Loudon** County and that portion of **Fairfax** County generally south of the Potomac River, west of Interstate 495 (Beltway) and north of State Route 267 (Dulles Access Road) to include the residential areas of *Great Falls, Herndon, Reston* and

Loudon District 57-010 Counties of Chesapeake, Isle of Wight,
Southampton, Suffolk and the Cities of Franklin
and Portsmouth

Nansemond District 57-012

Counties of **Bland, Carroll, Giles, Grayson, Montgomery, Pulaski, Smyth, Wythe** and that portion of **Floyd** County generally west of State Route 8 to include the town of *Floyd*, and the towns of

New River Valley District 57-013

### City of *Norfolk*

Norfolk District 57-014

# Counties of Essex, King and Queen, Lancaster, Middlesex, Northumberland, Richmond and Westmoreland

Northern Neck District 57-015

Counties of **Gloucester**, **James City**, **Mathews**, **York** and the Cities of *Hampton*, *Newport News* and *Williamsburg* 

Peninsula District 57-016

## Counties of Culpeper, Fauquier, Greene, Madison, Orange and Rappahannock

Piedmont District 57-017

#### City of *Alexandria*

Alexandria District 57-018

## Counties of Caroline, King George, Spotsylvania, Stafford and the City of Fredericksburg

Rappahannock District 57-019

Counties of Charles City, Goochland, Hanover, Henrico, King William, New Kent, that portion of Louisa County generally east of Virginia State Routes 208 and 669 including the town of Louisa, and that portion of the City of Richmond generally

Richmond North District 57-020

Counties of Alleghany, Bath, Botetourt, Craig, Franklin, Highland, Roanoke, that portion of Bedford County generally west of State Route 122 (but not including the town of Bedford) and that portion of Floyd County generally east of State Route 8 (but not including the town of Floyd) and the cities of Roanoke, Salem and the towns of *Covington* and *Clifton Forge* 

Roanoke Valley/Aleghany District 57-021

Counties of **Amherst, Appomatox**, that portion of the county of **Bedford** generally east of Route 122 to include the city of **Bedford**, **Campbell** county and the city of **Lynchburg** 

Seven Hills District 57-022 Counties of Amelia, Brunswick, Cumberland, Dinwiddie, Greensville, Lunenburg, Mecklenburg, Nottoway, Prince Edward, Prince George, Surry, Sussex and that portion of Chesterfield County generally south of Swift Creek and the cities of *Colonial* 

Southside District 57-023

Counties of Buchannan, Dickenson, Lee, Russell, Scott, Tazewell, Washington, including the city of Bristol, VA, and Wise, to include the town of Big

Southwest District 57-024

Counties of Charlotte, Halifax (to include the town of South Boston), Henry (to include the city of Martinsville), Patrick and Pittsylvania (to include the

57-026

#### City of *Virginia Beach*

Virginia Beach District 57-027

Counties of **Powhatan**, that portion of **Chesterfield** county generally north of Swift Creek, and that portion of the city of *Richmond* generally south of the James River

James River South District 57-029