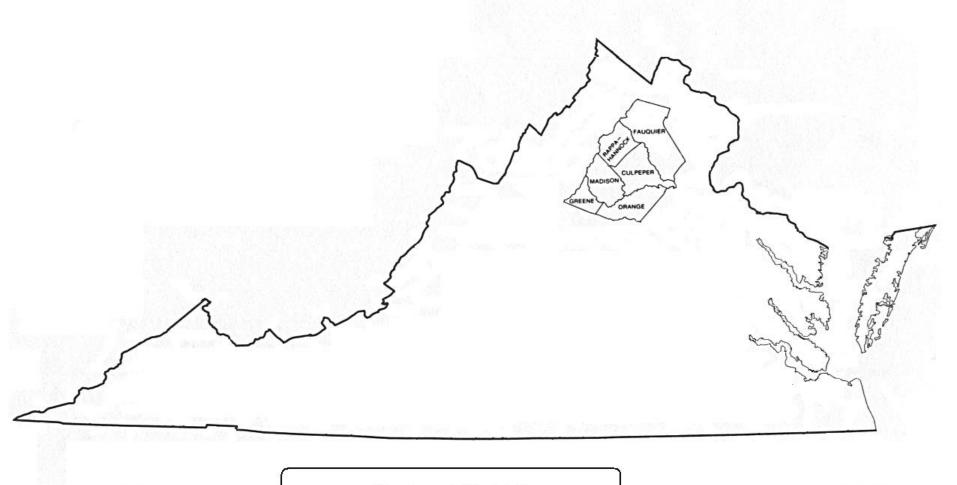

## Counties of Culpeper, Fauquier, Greene, Madison, Orange and Rappahannock

Piedmont District 57-017