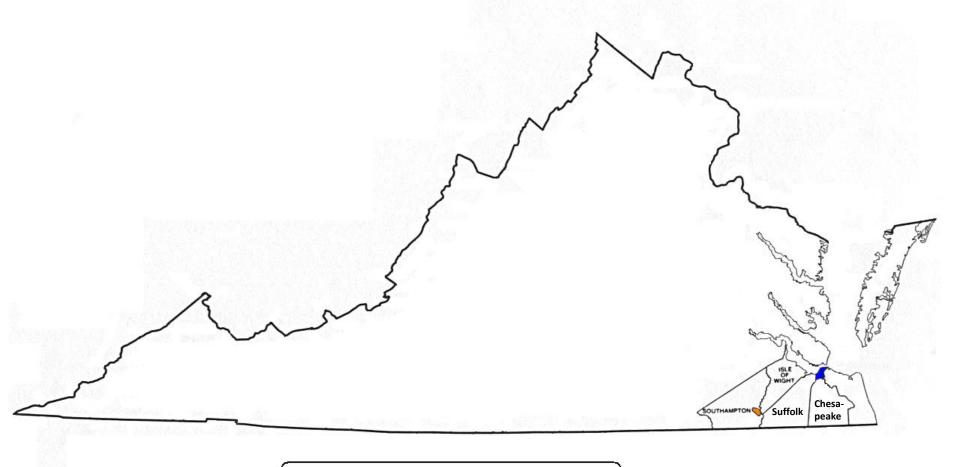

Loudon District 57-010 Counties of Chesapeake, Isle of Wight,
Southampton, Suffolk and the Cities of Franklin
and Portsmouth

Nansemond District 57-012

Counties of **Bland, Carroll, Giles, Grayson, Montgomery, Pulaski, Smyth, Wythe** and that portion of **Floyd** County generally west of State Route 8 to include the town of *Floyd*, and the towns of