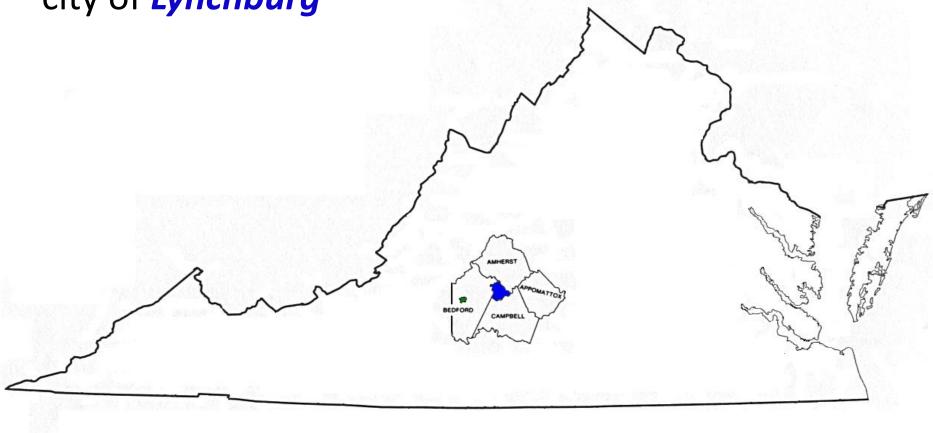

Roanoke Valley/Aleghany District 57-021

Counties of **Amherst, Appomatox**, that portion of the county of **Bedford** generally east of Route 122 to include the city of **Bedford**, **Campbell** county and the city of **Lynchburg** 