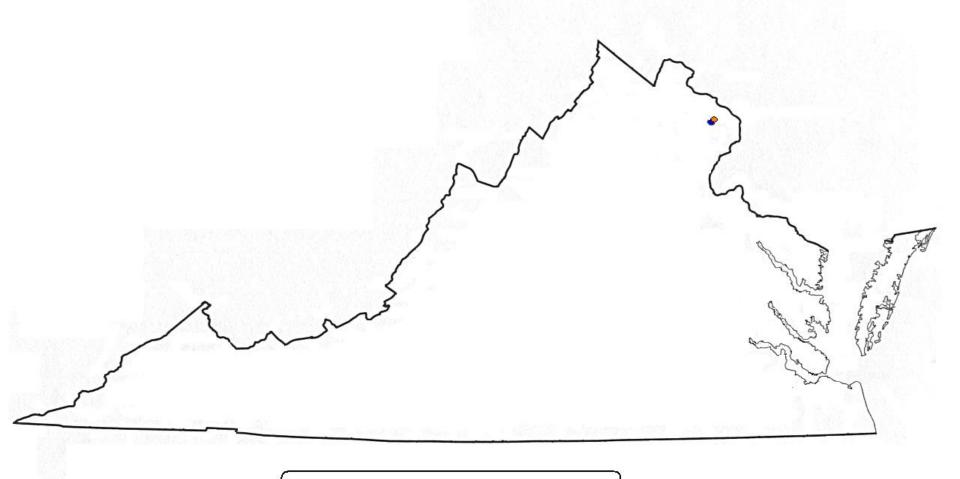

Fairfax District 57-008

Cities of *Falls Church*, *McLean*, *Oakton* and *Vienna* (all within the boundaries of Fairfax County)

Falls Church-McLean District 57-009

**Loudon** County and that portion of **Fairfax** County generally south of the Potomac River, west of Interstate 495 (Beltway) and north of State Route 267 (Dulles Access Road) to include the residential areas of *Great Falls, Herndon, Reston* and