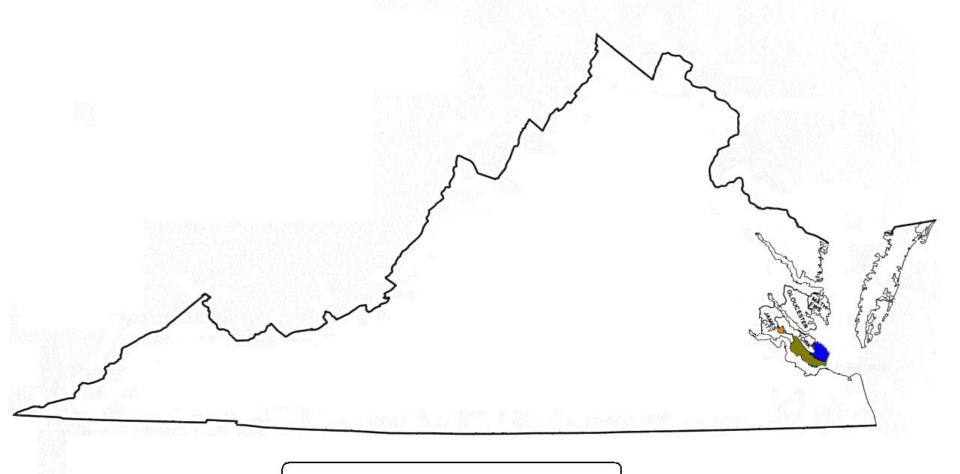

# Counties of Essex, King and Queen, Lancaster, Middlesex, Northumberland, Richmond and Westmoreland

Northern Neck District 57-015

Counties of **Gloucester**, **James City**, **Mathews**, **York** and the Cities of *Hampton*, *Newport News* and *Williamsburg* 

Peninsula District 57-016