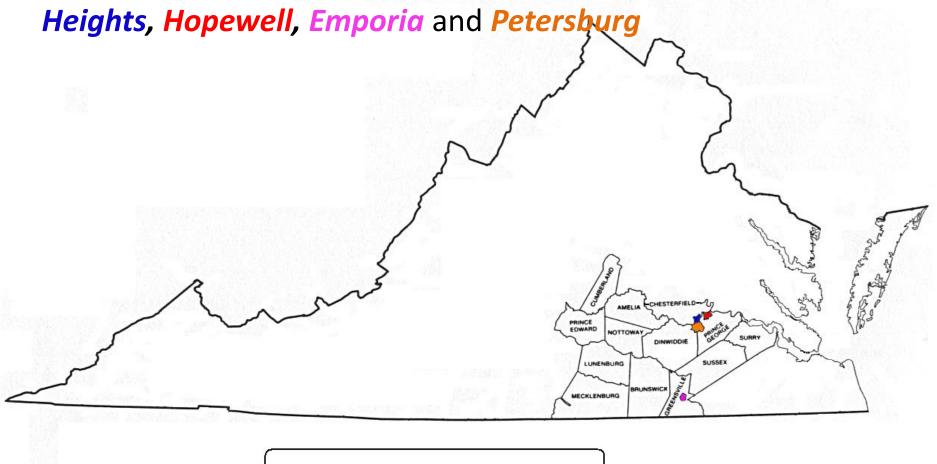

Seven Hills District 57-022 Counties of Amelia, Brunswick, Cumberland, Dinwiddie, Greensville, Lunenburg, Mecklenburg, Nottoway, Prince Edward, Prince George, Surry, Sussex and that portion of Chesterfield County generally south of Swift Creek and the cities of *Colonial* 