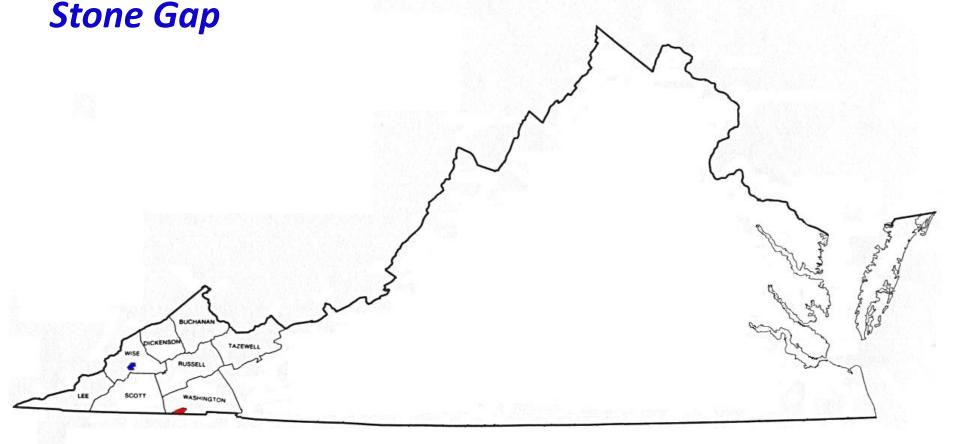

Southside District 57-023

Counties of Buchannan, Dickenson, Lee, Russell, Scott, Tazewell, Washington, including the city of Bristol, VA, and Wise, to include the town of Big

Southwest District 57-024

Counties of Charlotte, Halifax (to include the town of South Boston), Henry (to include the city of Martinsville), Patrick and Pittsylvania (to include the