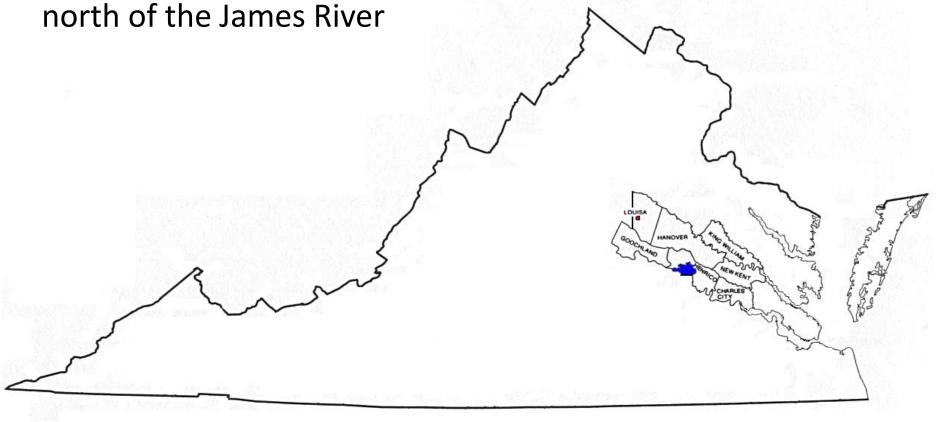

Richmond North District 57-020

Counties of Alleghany, Bath, Botetourt, Craig, Franklin, Highland, Roanoke, that portion of Bedford County generally west of State Route 122 (but not including the town of Bedford) and that portion of Floyd County generally east of State Route 8 (but not including the town of Floyd) and the cities of Roanoke, Salem and the towns of *Covington* and *Clifton Forge* 