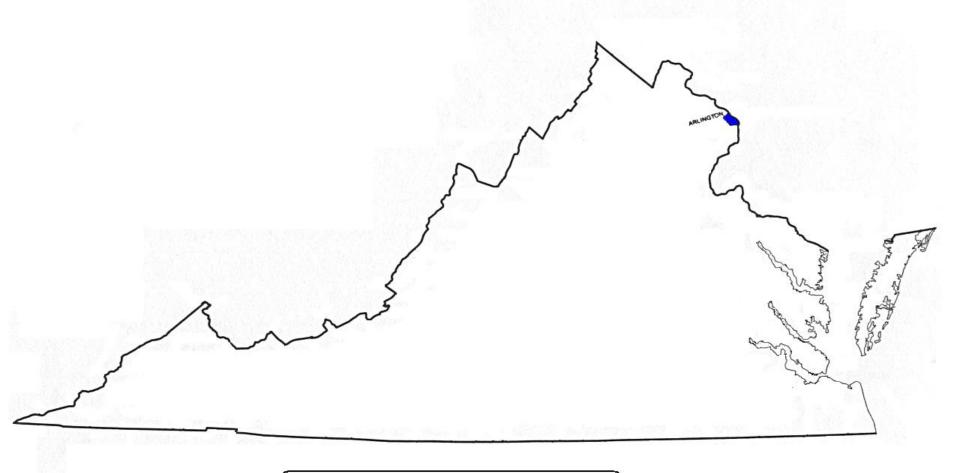

#### **VAWSC District Maps**





Counties of Albemarle (to include the City of Charlottesville), Buckingham, Fluvanna, Nelson and that portion of Louisa County generally west of State Routes 208 and 669 but not including the town of Louisa.

Albemarle District 57-001

# Residential areas within the confines of Fairfax County known as *Springfield* and *Annandale*



Springfield Annandale District 57-002

#### County of **Arlington**



Arlington District 57-003

## Counties of Clark, Frederick (to include the town of Winchester), Shenandoah and Warren



Blue Ridge District 57-004

## **Prince William** County to include the city of *Woodbridge*



Bull Run District 57-005

Counties of Augusta (to include the cities of Staunton and Waynesboro), Page, Rockbridge (to include the city of Lexington and the town of Buena Vista) and Rockingham (to include the city of



Central Valley District 57-006

#### Counties of Accomack and Northampton



Eastern Shore District 57-007

County of Fairfax, excluding Al-Anon Districts 57-002 (Springfield Annandale) and 57-009 (Falls Church-McLean) and that portion of the county generally south of the Potomac River, west of Interstate 495 (Beltway) and north of State Route 267 (Dulles Acc