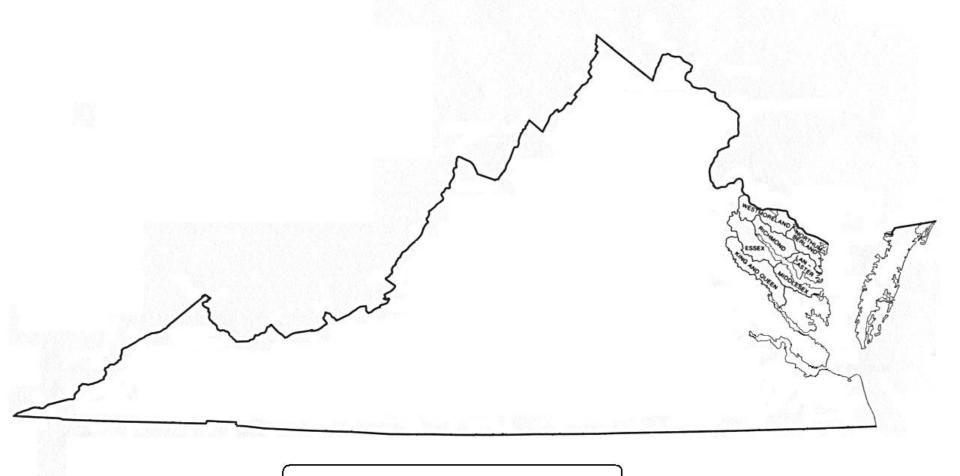

# Counties of Essex, King and Queen, Lancaster, Middlesex, Northumberland, Richmond and Westmoreland

Northern Neck District 57-015

Counties of **Gloucester**, **James City**, **Mathews**, **York** and the Cities of *Hampton*, *Newport News* and *Williamsburg* 