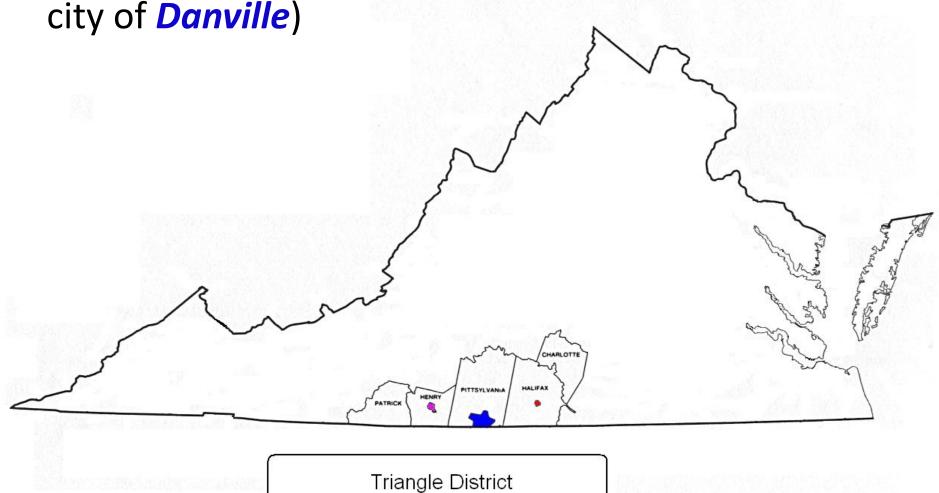

Southside District 57-023

Counties of Buchannan, Dickenson, Lee, Russell, Scott, Tazewell, Washington, including the city of Bristol, VA, and Wise, to include the town of Big

Southwest District 57-024

Counties of Charlotte, Halifax (to include the town of South Boston), Henry (to include the city of Martinsville), Patrick and Pittsylvania (to include the