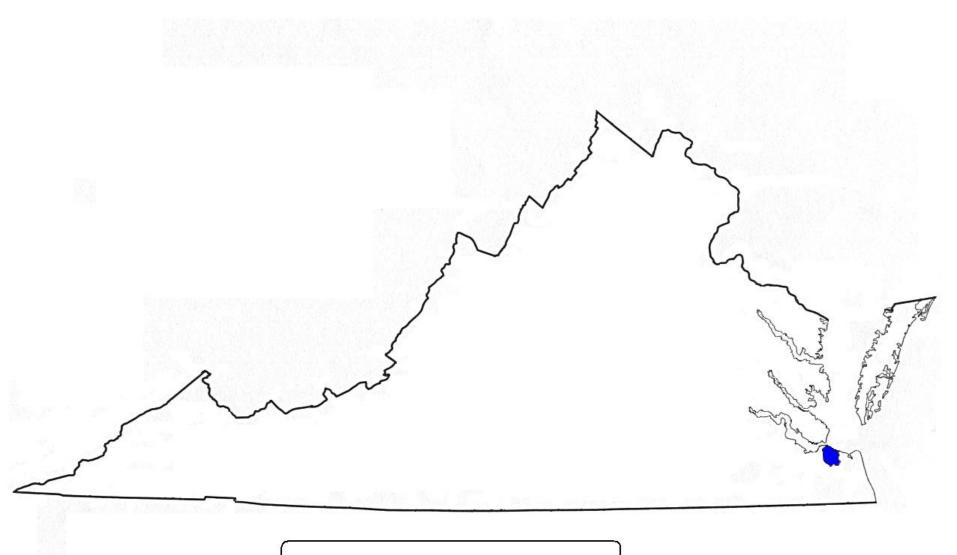

#### Counties of Accomack and Northampton

Eastern Shore District 57-007

County of Fairfax, excluding Al-Anon Districts 57-002 (Springfield Annandale) and 57-009 (Falls Church-McLean) and that portion of the county generally south of the Potomac River, west of Interstate 495 (Beltway) and north of State Route 267 (Dulles Access Road)