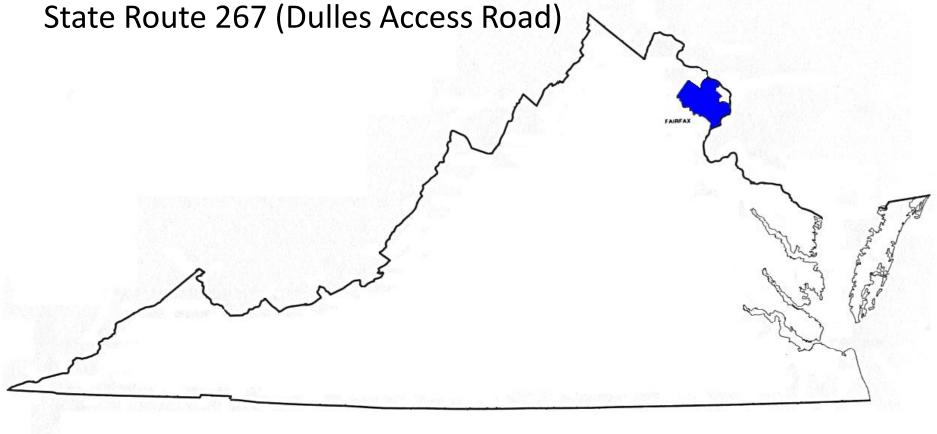

#### Counties of Accomack and Northampton

Eastern Shore District 57-007

County of Fairfax, excluding Al-Anon Districts 57-002 (Springfield Annandale) and 57-009 (Falls Church-McLean) and that portion of the county generally south of the Potomac River, west of Interstate 495 (Beltway) and north of State Route 267 (Dulles Access Road)

Fairfax District 57-008

Cities of *Falls Church*, *McLean*, *Oakton* and *Vienna* (all within the boundaries of Fairfax County)

Falls Church-McLean District 57-009

**Loudon** County and that portion of **Fairfax** County generally south of the Potomac River, west of Interstate 495 (Beltway) and north of State Route 267 (Dulles Access Road) to include the residential areas of *Great Falls, Herndon, Reston* and