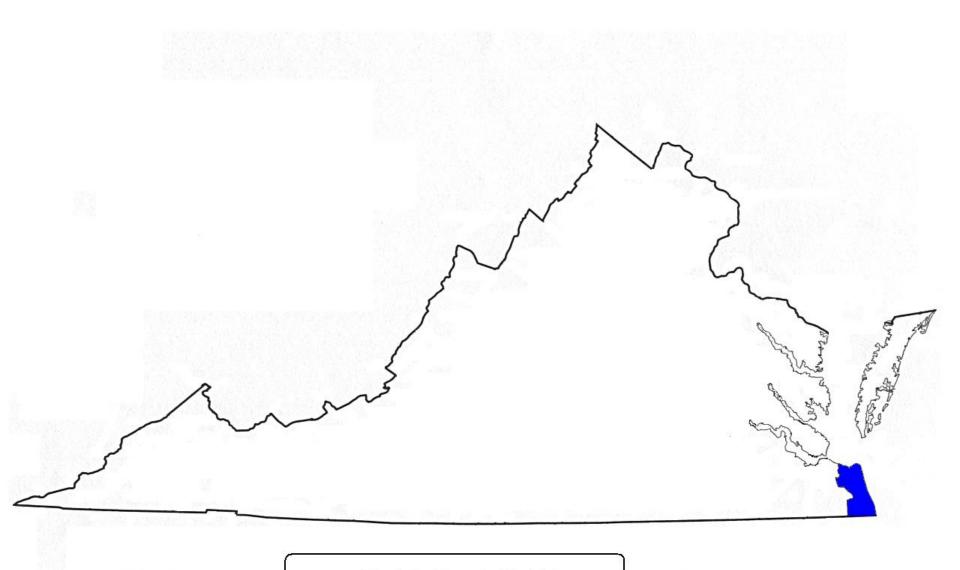

#### Counties of Accomack and Northampton

Eastern Shore District 57-007

County of Fairfax, excluding Al-Anon Districts 57-002 (Springfield Annandale) and 57-009 (Falls Church-McLean) and that portion of the county generally south of the Potomac River, west of Interstate 495 (Beltway) and north of State Route 267 (Dulles Access Road)