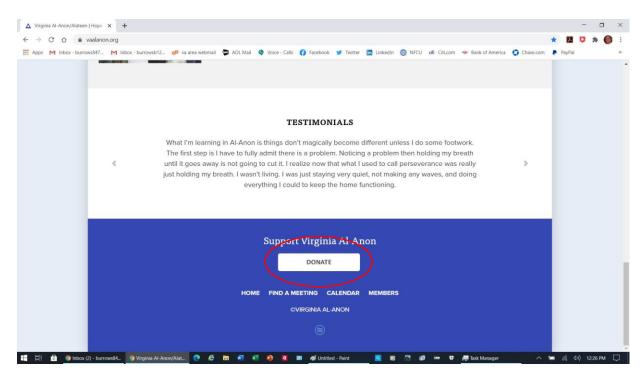

In your preferred web browser, go to www.vaalanon.org and scroll down to the bottom of the main page.

Scroll to the bottom of the page and click on the DONATE button.

Wait a few moments for the PayPal screen to appear.