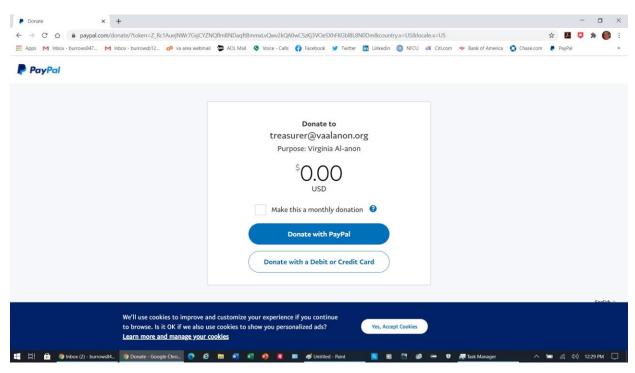

1. Enter the dollar amount you want to donate. (You can choose to make it a monthly donation.)

2. If you choose the <u>Donate with PayPal</u> button, you will see a screen that allows you to open your own

PayPal account. Enter your PayPal user ID and password, and direct your donation to treasurer@vaalanon.org.

3. The other button will take you to the next screen (see below).

Find the words, "Write a note (Optional)."