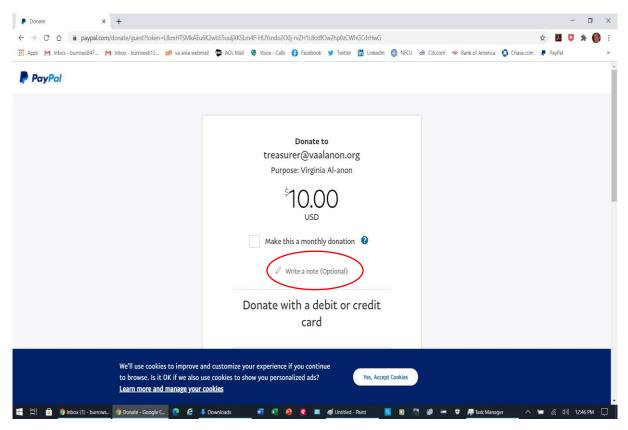

PayPal account. Enter your PayPal user ID and password, and direct your donation to treasurer@vaalanon.org.

3. The other button will take you to the next screen (see below).

Find the words, "Write a note (Optional)."

Enter your district and group number and name. You may also enter your name if you wish. This is more important if you are making an individual donation, but it is not necessary if you prefer to remain anonymous.