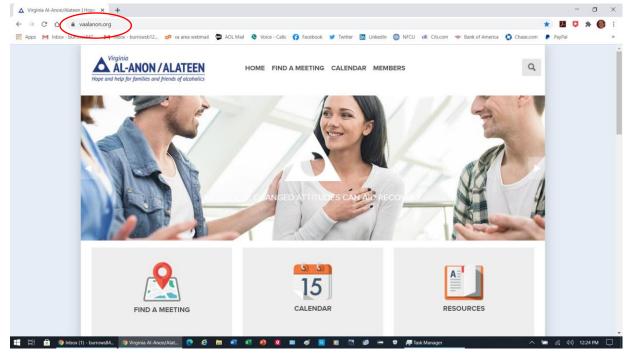

In your preferred web browser, go to www.vaalanon.org and scroll down to the bottom of the main page.

Scroll to the bottom of the page and click on the DONATE button.

Wait a few moments for the PayPal screen to appear.